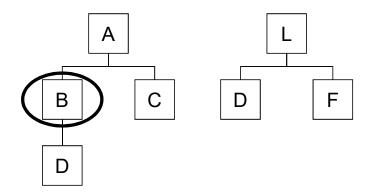

#### Item ID: A

| POS4 |
|------|
| 0    |
| 100  |
| 3    |
| 15   |
| 25   |
|      |

|                        | Past | 1 | 2 | 3 | 4 | 5 | 6 | 7 | 8 |
|------------------------|------|---|---|---|---|---|---|---|---|
| Requirement            |      |   |   |   |   |   |   |   |   |
| Projected On Hand      |      |   |   |   |   |   |   |   |   |
| Scheduled Receipts     |      |   |   |   |   |   |   |   |   |
| Planned Order Receipts |      |   |   |   |   |   |   |   |   |
| Planned Order Releases |      |   |   |   |   |   |   |   |   |

Item ID: L

| 250 |
|-----|
| 0   |
| 50  |
| 6   |
| 0   |
| 100 |
|     |

|                        | Past | 1 | 2 | 3 | 4 | 5 | 6 | 7 | 8 |
|------------------------|------|---|---|---|---|---|---|---|---|
| Requirement            |      |   |   |   |   |   |   |   |   |
| Projected On Hand      |      |   |   |   |   |   |   |   |   |
| Scheduled Receipts     |      |   |   |   |   |   |   |   |   |
| Planned Order Receipts |      |   |   |   |   |   |   |   |   |
| Planned Order Releases |      |   |   |   |   |   |   |   |   |

Item ID: B

| Lot Size     | 100 |
|--------------|-----|
| Low Level    | 1   |
| On-Hand      | 50  |
| Lead Time    | 4   |
| Allocation   | 0   |
| Safety Stock | 0   |

|                        | Past | 1 | 2 | 3 | 4 | 5 | 6 | 7 | 8 |
|------------------------|------|---|---|---|---|---|---|---|---|
| Requirement            |      |   |   |   |   |   |   |   |   |
| Projected On Hand      |      |   |   |   |   |   |   |   |   |
| Scheduled Receipts     |      |   |   |   |   |   |   |   |   |
| Planned Order Receipts |      |   |   |   |   |   |   |   |   |
| Planned Order Releases |      |   |   |   |   |   |   |   |   |

Item ID: D

| Lot Size     | 1000 |
|--------------|------|
| Low Level    | 2    |
| On-Hand      | 200  |
| Lead Time    | 8    |
| Allocation   | 0    |
| Safety Stock | 100  |

|                        | Past | 1 | 2 | 3 | 4 | 5 | 6 | 7 | 8 |
|------------------------|------|---|---|---|---|---|---|---|---|
| Requirement            |      |   |   |   |   |   |   |   |   |
| Projected On Hand      |      |   |   |   |   |   |   |   |   |
| Scheduled Receipts     |      |   |   |   |   |   |   |   |   |
| Planned Order Receipts |      |   |   |   |   |   |   |   |   |
| Planned Order Releases |      |   |   |   |   |   |   |   |   |