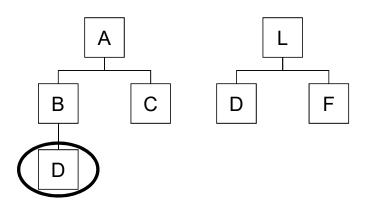

# MRP exercise

#### Item ID: A

| POS4 |
|------|
| 0    |
| 100  |
| 3    |
| 15   |
| 25   |
|      |

|                        | Past | 1 | 2 | 3 | 4 | 5 | 6 | 7 | 8 |
|------------------------|------|---|---|---|---|---|---|---|---|
| Requirement            |      |   |   |   |   |   |   |   |   |
| Projected On Hand      |      |   |   |   |   |   |   |   |   |
| Scheduled Receipts     |      |   |   |   |   |   |   |   |   |
| Planned Order Receipts |      |   |   |   |   |   |   |   |   |
| Planned Order Releases |      |   |   |   |   |   |   |   |   |

Item ID: L

| 250 |
|-----|
| 0   |
| 50  |
| 6   |
| 0   |
| 100 |
|     |

|                        | Past | 1 | 2 | 3 | 4 | 5 | 6 | 7 | 8 |
|------------------------|------|---|---|---|---|---|---|---|---|
| Requirement            |      |   |   |   |   |   |   |   |   |
| Projected On Hand      |      |   |   |   |   |   |   |   |   |
| Scheduled Receipts     |      |   |   |   |   |   |   |   |   |
| Planned Order Receipts |      |   |   |   |   |   |   |   |   |
| Planned Order Releases |      |   |   |   |   |   |   |   |   |

Item ID: B

| Lot Size     | 100 |
|--------------|-----|
| Low Level    | 1   |
| On-Hand      | 50  |
| Lead Time    | 4   |
| Allocation   | 0   |
| Safety Stock | 0   |

|                        | Past | 1 | 2 | 3 | 4 | 5 | 6 | 7 | 8 |
|------------------------|------|---|---|---|---|---|---|---|---|
| Requirement            |      |   |   |   |   |   |   |   |   |
| Projected On Hand      |      |   |   |   |   |   |   |   |   |
| Scheduled Receipts     |      |   |   |   |   |   |   |   |   |
| Planned Order Receipts |      |   |   |   |   |   |   |   |   |
| Planned Order Releases |      |   |   |   |   |   |   |   |   |

Item ID: D

| Lot Size     | 1000 |
|--------------|------|
| Low Level    | 2    |
| On-Hand      | 200  |
| Lead Time    | 8    |
| Allocation   | 0    |
| Safety Stock | 100  |

|                        | Past | 1 | 2 | 3 | 4 | 5 | 6 | 7 | 8 |
|------------------------|------|---|---|---|---|---|---|---|---|
| Requirement            |      |   |   |   |   |   |   |   |   |
| Projected On Hand      |      |   |   |   |   |   |   |   |   |
| Scheduled Receipts     |      |   |   |   |   |   |   |   |   |
| Planned Order Receipts |      |   |   |   |   |   |   |   |   |
| Planned Order Releases |      |   |   |   |   |   |   |   |   |