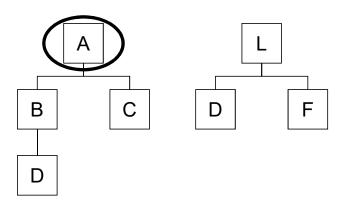

#### Item ID: A

| POS4 |
|------|
| 0    |
| 100  |
| 3    |
| 15   |
| 25   |
|      |

|                        | Past | 1 | 2 | 3 | 4 | 5 | 6 | 7 | 8 |
|------------------------|------|---|---|---|---|---|---|---|---|
| Requirement            |      |   |   |   |   |   |   |   |   |
| Projected On Hand      |      |   |   |   |   |   |   |   |   |
| Scheduled Receipts     |      |   |   |   |   |   |   |   |   |
| Planned Order Receipts |      |   |   |   |   |   |   |   |   |
| Planned Order Releases |      |   |   |   |   |   |   |   |   |

Item ID: L

| 250 |
|-----|
| 0   |
| 50  |
| 6   |
| 0   |
| 100 |
|     |

|                        | Past | 1 | 2 | 3 | 4 | 5 | 6 | 7 | 8 |
|------------------------|------|---|---|---|---|---|---|---|---|
| Requirement            |      |   |   |   |   |   |   |   |   |
| Projected On Hand      |      |   |   |   |   |   |   |   |   |
| Scheduled Receipts     |      |   |   |   |   |   |   |   |   |
| Planned Order Receipts |      |   |   |   |   |   |   |   |   |
| Planned Order Releases |      |   |   |   |   |   |   |   |   |

Item ID: B

| Lot Size     | 100 |
|--------------|-----|
| Low Level    | 1   |
| On-Hand      | 50  |
| Lead Time    | 4   |
| Allocation   | 0   |
| Safety Stock | 0   |

|                        | Past | 1 | 2 | 3 | 4 | 5 | 6 | 7 | 8 |
|------------------------|------|---|---|---|---|---|---|---|---|
| Requirement            |      |   |   |   |   |   |   |   |   |
| Projected On Hand      |      |   |   |   |   |   |   |   |   |
| Scheduled Receipts     |      |   |   |   |   |   |   |   |   |
| Planned Order Receipts |      |   |   |   |   |   |   |   |   |
| Planned Order Releases |      |   |   |   |   |   |   |   |   |

Item ID: D

| Lot Size     | 1000 |
|--------------|------|
| Low Level    | 2    |
| On-Hand      | 200  |
| Lead Time    | 8    |
| Allocation   | 0    |
| Safety Stock | 100  |

|                        | Past | 1 | 2 | 3 | 4 | 5 | 6 | 7 | 8 |
|------------------------|------|---|---|---|---|---|---|---|---|
| Requirement            |      |   |   |   |   |   |   |   |   |
| Projected On Hand      |      |   |   |   |   |   |   |   |   |
| Scheduled Receipts     |      |   |   |   |   |   |   |   |   |
| Planned Order Receipts |      |   |   |   |   |   |   |   |   |
| Planned Order Releases |      |   |   |   |   |   |   |   |   |