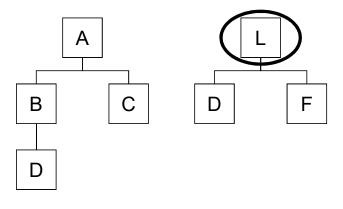

#### Item ID: A

| POS4 |
|------|
| 0    |
| 100  |
| 3    |
| 15   |
| 25   |
|      |

|                        | Past | 1 | 2 | 3 | 4 | 5 | 6 | 7 | 8 |
|------------------------|------|---|---|---|---|---|---|---|---|
| Requirement            |      |   |   |   |   |   |   |   |   |
| Projected On Hand      |      |   |   |   |   |   |   |   |   |
| Scheduled Receipts     |      |   |   |   |   |   |   |   |   |
| Planned Order Receipts |      |   |   |   |   |   |   |   |   |
| Planned Order Releases |      |   |   |   |   |   |   |   |   |

Item ID: L

| 250 |
|-----|
| 0   |
| 50  |
| 6   |
| 0   |
| 100 |
|     |

|                        | Past | 1 | 2 | 3 | 4 | 5 | 6 | 7 | 8 |
|------------------------|------|---|---|---|---|---|---|---|---|
| Requirement            |      |   |   |   |   |   |   |   |   |
| Projected On Hand      |      |   |   |   |   |   |   |   |   |
| Scheduled Receipts     |      |   |   |   |   |   |   |   |   |
| Planned Order Receipts |      |   |   |   |   |   |   |   |   |
| Planned Order Releases |      |   |   |   |   |   |   |   |   |

Item ID: B

| Lot Size     | 100 |
|--------------|-----|
| Low Level    | 1   |
| On-Hand      | 50  |
| Lead Time    | 4   |
| Allocation   | 0   |
| Safety Stock | 0   |

|                        | Past | 1 | 2 | 3 | 4 | 5 | 6 | 7 | 8 |
|------------------------|------|---|---|---|---|---|---|---|---|
| Requirement            |      |   |   |   |   |   |   |   |   |
| Projected On Hand      |      |   |   |   |   |   |   |   |   |
| Scheduled Receipts     |      |   |   |   |   |   |   |   |   |
| Planned Order Receipts |      |   |   |   |   |   |   |   |   |
| Planned Order Releases |      |   |   |   |   |   |   |   |   |

Item ID: D

| Lot Size     | 1000 |
|--------------|------|
| Low Level    | 2    |
| On-Hand      | 200  |
| Lead Time    | 8    |
| Allocation   | 0    |
| Safety Stock | 100  |

|                        | Past | 1 | 2 | 3 | 4 | 5 | 6 | 7 | 8 |
|------------------------|------|---|---|---|---|---|---|---|---|
| Requirement            |      |   |   |   |   |   |   |   |   |
| Projected On Hand      |      |   |   |   |   |   |   |   |   |
| Scheduled Receipts     |      |   |   |   |   |   |   |   |   |
| Planned Order Receipts |      |   |   |   |   |   |   |   |   |
| Planned Order Releases |      |   |   |   |   |   |   |   |   |